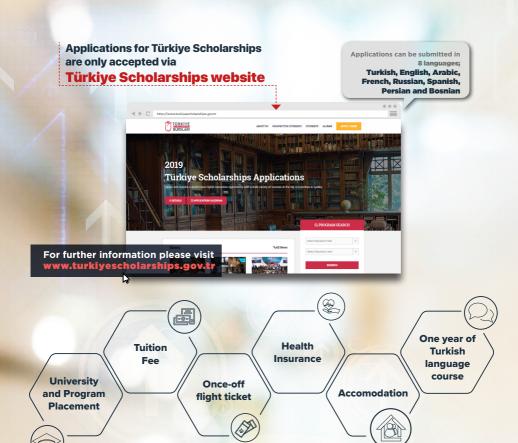

Applications to Türkiye Scholarships are only accepted via Türkiye Scholarships website. Applications can be submitted in 8 languages; Turkish, Arabic, English, French, Russian, Bosnian, Persian and Spanish.

University and program placement

One year Turkish Language Course

Health Insurance

Accomodation

Once-off Return Flight Ticket

Monthly Stipend

Tuition Fee

Academic/ cultural programs